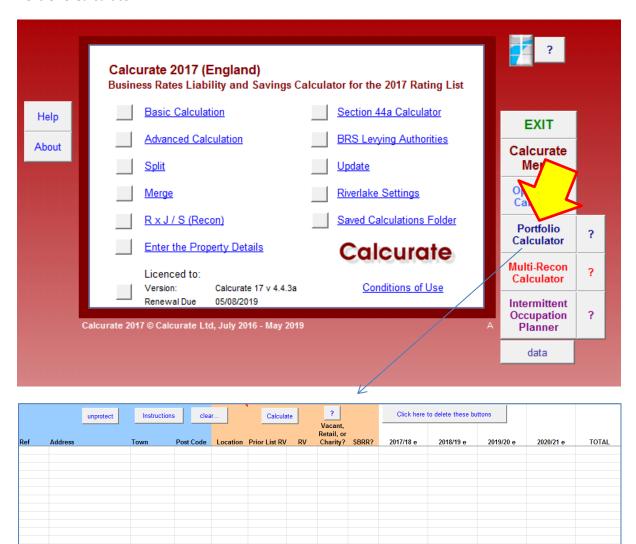

## **Portfolio Calculator**

## Enter or Copy/Paste the addresses and RV's then click the Calculate button

|       |                    |                    |           |          |               |         |            |                                    |           |           |        | ,    |           |       |
|-------|--------------------|--------------------|-----------|----------|---------------|---------|------------|------------------------------------|-----------|-----------|--------|------|-----------|-------|
|       | unprotect          | Instructions clear |           |          | Calculate ?   |         |            | Click here to delete these buttons |           |           |        |      |           |       |
|       |                    |                    |           |          |               |         | Retail, or |                                    |           |           |        |      |           |       |
| Ref   | _Address           | Town               | Post Code | Location | Prior List RV | RV      | Charity?   | SBRR?                              | 2017/18 e | 2018/19 e | 2019/2 | 20 e | 2020/21 e | TOTAL |
| aa001 | 46 The High Street | Shoreham-By-S      | BN43 6RH  | е        | 65,500        | 65,500  |            |                                    |           |           |        |      |           |       |
| aa002 | 47 The High Street | Basildon           | SS14 3DR  | e        | 18,000        | 12,000  |            |                                    |           |           |        |      |           |       |
| aa003 | 48 The High Street | Basildon           | SS14 3DR  | е        | 14,500        | 9,700   |            |                                    |           |           |        |      |           |       |
| aa004 | 49 The High Street | Basildon           | SS14 3EH  | е        | 37,250        | 43,000  |            |                                    |           |           |        |      |           |       |
| aa005 | 50 The High Street | Birmingham         | B11 2RJ   | e        | 70,000        | 70,000  |            |                                    |           |           |        |      |           |       |
| aa006 | 51 The High Street | Bolton             | BL6 4BN   | е        | 147,000       | 147,000 |            |                                    |           |           |        |      |           |       |
| aa007 | 52 The High Street | Bradford           | BD5 0HG   | е        | 28,750        | 46,000  |            |                                    |           |           |        |      |           |       |
| aa008 | 53 The High Street | Bristol            | BS11 8DL  | е        | 72,500        | 80,500  |            |                                    |           |           |        |      |           |       |
| aa009 | 54 The High Street | Bristol            | BS4 3QF   | е        | 71,500        | 71,500  |            |                                    |           |           |        |      |           |       |
| aa010 | 55 The High Street | Waltham Cross      | s EN8 7PG | е        | 50,000        | 65,500  |            |                                    |           |           |        |      |           |       |
| aa011 | 56 The High Street | Nottingham         | NG9 4B    | е        | 51,500        | 56,000  |            |                                    |           |           |        |      |           |       |
|       | 57.72 U.S. O       |                    |           |          | 0.100         | 40.050  |            |                                    |           |           |        |      |           |       |

## Progress will displayed at the bottom left

## The annual liability for each property will be shown for each year

|       | unprotect          | Instructions clear |           | r Calculate |               | te      | Vacant,<br>Retail. or |       | Click here to delete these buttons |           |            |           |            |
|-------|--------------------|--------------------|-----------|-------------|---------------|---------|-----------------------|-------|------------------------------------|-----------|------------|-----------|------------|
|       |                    |                    |           |             |               |         |                       |       |                                    |           |            |           |            |
| Ref   | Address            | Town               | Post Code | Location    | Prior List RV | RV      | Charity?              | SBRR? | 2017/18                            | 2018/19   | 2019/20 e  | 2020/21 e | TOTAL      |
| aa001 | 46 the high street | Shoreham-By-       | SBN43 6RH | е           | 65,500        | 65,500  |                       |       | 31,374.50                          | 32,291.50 | 33,012.00  | 33,798.00 | 130,476.00 |
| aa002 | 47 the high street | Basildon           | SS14 3DR  | e           | 18.000        | 12.000  |                       |       | 7.108.99                           | 5.760.00  | 5.892.00   | 6.036.00  | 24,796.99  |
| a003  | 48 the high street | Basildon           | SS14 3DR  | e           | 14,500        | 9,700   |                       |       | 5,726.69                           | 4,656.00  | 4,762.70   | 4,879.10  | 20,024.49  |
| a004  | 49 the high street | Basildon           | SS14 3EH  | е           | 37,250        | 43,000  |                       |       | 20,038.00                          | 20,640.00 | 21,113.00  | 21,629.00 | 83,420.00  |
| a005  | 50 the high street | Birmingham         | B11 2RJ   | e           | 70,000        | 70,000  |                       |       | 33,530.00                          | 34,510.00 | 35,280.00  | 36,120.00 | 139,440.00 |
| a006  | 51 the high street | Bolton             | BL6 4BN   | e           | 147,000       | 147,000 |                       |       | 71,506.55                          | 72,471.00 | 74,088.00  | 75,852.00 | 293,917.55 |
| a007  | 52 the high street | Bradford           | BD5 0HG   | е           | 28,750        | 46,000  |                       |       | 15,967.46                          | 19,324.62 | 22,586.00  | 23,138.00 | 81,016.08  |
| a008  | 53 the high street | Bristol            | BS11 8DL  | e           | 72,500        | 80,500  |                       |       | 38,559.50                          | 39,686.50 | 40,572.00  | 41,538.00 | 160,356.00 |
| a009  | 54 the high street | Bristol            | BS4 3QF   | e           | 71,500        | 71,500  |                       |       | 34,248.50                          | 35,249.50 | 36,036.00  | 36,894.00 | 142,428.00 |
| a010  | 55 the high street | Waltham Cross      | s EN8 7PG | е           | 50,000        | 65,500  |                       |       | 28,621.00                          | 32,291.50 | 33,012.00  | 33,798.00 | 127,722.50 |
| a011  | 56 the high street | Nottingham         | NG9 4B    | e           | 51,500        | 56,000  |                       |       | 26,824.00                          | 27,608.00 | 28,224.00  | 28,896.00 | 111,552.00 |
| a012  | 57 the high street | Nottingham         | NG9 1LA   | e           | 9,400         | 16,250  |                       |       | 4,872.62                           | 5,395.21  | 6,071.23   | 7,149.48  | 23,488.54  |
| a013  | 58 the high street | Bridgtown          | WS11 0XE  | е           | 140,000       | 140,000 |                       |       | 68, 101.48                         | 69,020.00 | 70,560.00  | 72,240.00 | 279,921.48 |
| a014  | 59 the high street | Leicester          | LE7 4UZ   | e           | 65,000        | 68,500  |                       |       | 32,811.50                          | 33,770.50 | 34,524.00  | 35,346.00 | 136,452.00 |
| a015  | 60 the high street | Banbury            | OX16 5AS  | e           | 47,250        | 47,250  |                       |       | 22,018.50                          | 22,680.00 | 23,199.75  | 23,766.75 | 91,665.00  |
| a016  | 61 the high street | Coventry           | CV3 2RR   | е           | 66,500        | 71,500  |                       |       | 34,248.50                          | 35,249.50 | 36,036.00  | 36,894.00 | 142,428.00 |
| a017  | 62 the high street | Crawley            | RH10 1TL  | e           | 25,000        | 32,750  |                       |       | 13,884.75                          | 15,720.00 | 16,080.25  | 16,473.25 | 62,158.25  |
| a018  | 63 the high street | Darlington         | DL1 4DY   | e           | 82,500        | 81,000  |                       |       | 38,799.00                          | 39,933.00 | 40,824.00  | 41,796.00 | 161,352.00 |
| a019  | 64 the high street | Darlington         | DL1 4QB   | е           | 59,000        | 59,000  |                       |       | 28,261.00                          | 29,087.00 | 29,736.00  | 30,444.00 | 117,528.00 |
| a020  | 65 the high street | Darlington         | DL1 4PR   | e           | 210,000       | 164,000 |                       |       | 101,554.22                         | 99,826.26 | 96, 176.69 | 92,848.26 | 390,405.43 |
| a021  | 66 the high street | Dartford           | DA1 1LB   | e           | 21,250        | 37,000  |                       |       | 11,802.04                          | 14,283.42 | 17,534.32  | 18,611.00 | 62,230.78  |
| aa022 | 67 the high street | Derby              | DE21 4AA  | e           | 20,750        | 17,750  |                       |       | 8,271.50                           | 8,520.00  | 8,715.25   | 8,928.25  | 34,435.00  |