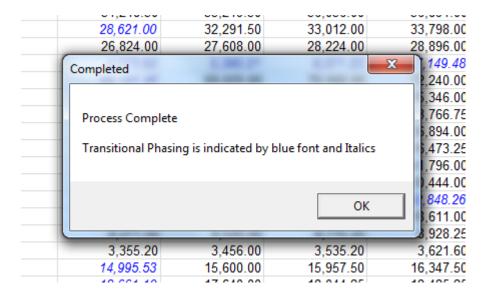

## The annual liability for each property will be shown for each year

|       | unprotect          | Instructions clear |           | r Calculate |               | te      | Vacant,<br>Retail. or |       | Click here to delete these buttons |           |            |           |            |
|-------|--------------------|--------------------|-----------|-------------|---------------|---------|-----------------------|-------|------------------------------------|-----------|------------|-----------|------------|
|       |                    |                    |           |             |               |         |                       |       |                                    |           |            |           |            |
| Ref   | Address            | Town               | Post Code | Location    | Prior List RV | RV      | Charity?              | SBRR? | 2017/18                            | 2018/19   | 2019/20 e  | 2020/21 e | TOTAL      |
| aa001 | 46 the high street | Shoreham-By-       | SBN43 6RH | е           | 65,500        | 65,500  |                       |       | 31,374.50                          | 32,291.50 | 33,012.00  | 33,798.00 | 130,476.00 |
| aa002 | 47 the high street | Basildon           | SS14 3DR  | e           | 18.000        | 12.000  |                       |       | 7.108.99                           | 5.760.00  | 5.892.00   | 6.036.00  | 24,796.99  |
| a003  | 48 the high street | Basildon           | SS14 3DR  | e           | 14,500        | 9,700   |                       |       | 5,726.69                           | 4,656.00  | 4,762.70   | 4,879.10  | 20,024.49  |
| a004  | 49 the high street | Basildon           | SS14 3EH  | е           | 37,250        | 43,000  |                       |       | 20,038.00                          | 20,640.00 | 21,113.00  | 21,629.00 | 83,420.00  |
| a005  | 50 the high street | Birmingham         | B11 2RJ   | e           | 70,000        | 70,000  |                       |       | 33,530.00                          | 34,510.00 | 35,280.00  | 36,120.00 | 139,440.00 |
| a006  | 51 the high street | Bolton             | BL6 4BN   | e           | 147,000       | 147,000 |                       |       | 71,506.55                          | 72,471.00 | 74,088.00  | 75,852.00 | 293,917.55 |
| a007  | 52 the high street | Bradford           | BD5 0HG   | е           | 28,750        | 46,000  |                       |       | 15,967.46                          | 19,324.62 | 22,586.00  | 23,138.00 | 81,016.08  |
| a008  | 53 the high street | Bristol            | BS11 8DL  | e           | 72,500        | 80,500  |                       |       | 38,559.50                          | 39,686.50 | 40,572.00  | 41,538.00 | 160,356.00 |
| a009  | 54 the high street | Bristol            | BS4 3QF   | e           | 71,500        | 71,500  |                       |       | 34,248.50                          | 35,249.50 | 36,036.00  | 36,894.00 | 142,428.00 |
| a010  | 55 the high street | Waltham Cross      | s EN8 7PG | е           | 50,000        | 65,500  |                       |       | 28,621.00                          | 32,291.50 | 33,012.00  | 33,798.00 | 127,722.50 |
| a011  | 56 the high street | Nottingham         | NG9 4B    | e           | 51,500        | 56,000  |                       |       | 26,824.00                          | 27,608.00 | 28,224.00  | 28,896.00 | 111,552.00 |
| a012  | 57 the high street | Nottingham         | NG9 1LA   | e           | 9,400         | 16,250  |                       |       | 4,872.62                           | 5,395.21  | 6,071.23   | 7,149.48  | 23,488.54  |
| a013  | 58 the high street | Bridgtown          | WS11 0XE  | е           | 140,000       | 140,000 |                       |       | 68, 101.48                         | 69,020.00 | 70,560.00  | 72,240.00 | 279,921.48 |
| a014  | 59 the high street | Leicester          | LE7 4UZ   | e           | 65,000        | 68,500  |                       |       | 32,811.50                          | 33,770.50 | 34,524.00  | 35,346.00 | 136,452.00 |
| a015  | 60 the high street | Banbury            | OX16 5AS  | e           | 47,250        | 47,250  |                       |       | 22,018.50                          | 22,680.00 | 23,199.75  | 23,766.75 | 91,665.00  |
| a016  | 61 the high street | Coventry           | CV3 2RR   | е           | 66,500        | 71,500  |                       |       | 34,248.50                          | 35,249.50 | 36,036.00  | 36,894.00 | 142,428.00 |
| a017  | 62 the high street | Crawley            | RH10 1TL  | e           | 25,000        | 32,750  |                       |       | 13,884.75                          | 15,720.00 | 16,080.25  | 16,473.25 | 62,158.25  |
| a018  | 63 the high street | Darlington         | DL1 4DY   | e           | 82,500        | 81,000  |                       |       | 38,799.00                          | 39,933.00 | 40,824.00  | 41,796.00 | 161,352.00 |
| a019  | 64 the high street | Darlington         | DL1 4QB   | е           | 59,000        | 59,000  |                       |       | 28,261.00                          | 29,087.00 | 29,736.00  | 30,444.00 | 117,528.00 |
| a020  | 65 the high street | Darlington         | DL1 4PR   | e           | 210,000       | 164,000 |                       |       | 101,554.22                         | 99,826.26 | 96, 176.69 | 92,848.26 | 390,405.43 |
| a021  | 66 the high street | Dartford           | DA1 1LB   | e           | 21,250        | 37,000  |                       |       | 11,802.04                          | 14,283.42 | 17,534.32  | 18,611.00 | 62,230.78  |
| aa022 | 67 the high street | Derby              | DE21 4AA  | e           | 20,750        | 17,750  |                       |       | 8,271.50                           | 8,520.00  | 8,715.25   | 8,928.25  | 34,435.00  |